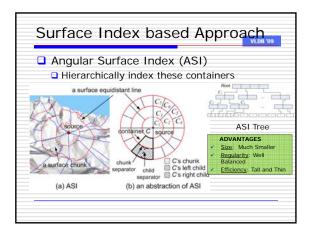

## Outline

- Motivation
- Related Work
- Preliminaries
- Surface Index based ApproachPerformance Evaluation

VLDB '09

13

Conclusion and Future Work

| Related Work                                                     | VLDB '09 |
|------------------------------------------------------------------|----------|
| Spatial Database                                                 |          |
| Conventional kNN  Reverse kNN  Time-aware kNN <u>Visible kNN</u> |          |
|                                                                  | 14       |









## Outline

- Motivation
- Related Work
- Preliminaries
- Surface Index based ApproachPerformance Evaluation

VLDB '09

19

Conclusion and Future Work























## Outline

Motivation

- Related WorkPreliminaries
- Freinnindnes
- Surface Index based Approach
  Performance Evaluation

VLDB '09

31

Conclusion and Future Work

| Real World Data    | aset <u>http://data.geocomm.com</u> |
|--------------------|-------------------------------------|
| Eagle Peak (EP) at | Wyoming State, USA                  |
| 10.7km×14km.       |                                     |
| Bearhead (BH) at \ | Washington State, USA               |
| Similar size as al | oove.                               |
| Eagle Peak (EP)    | Bearhead (BH)                       |











| Thanks!                                     | VLDB '09                                |
|---------------------------------------------|-----------------------------------------|
| Email: S