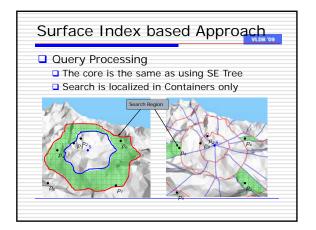

## Outline

- Motivation
- Related Work
- Preliminaries
- Surface Index based ApproachPerformance Evaluation

VLDB '09

13

Conclusion and Future Work

| Related Work                                                     | VLDB '09 |
|------------------------------------------------------------------|----------|
| Spatial Database                                                 |          |
| Conventional kNN  Reverse kNN  Time-aware kNN <u>Visible kNN</u> |          |
|                                                                  | 14       |









## Outline

- Motivation
- Related Work
- Preliminaries
- Surface Index based ApproachPerformance Evaluation

VLDB '09

19

Conclusion and Future Work























## Outline

Motivation

- Related WorkPreliminaries
- Freinnindnes
- Surface Index based Approach
  Performance Evaluation

VLDB '09

31

Conclusion and Future Work

| Real World Data    | aset <u>http://data.geocomm.com</u> |
|--------------------|-------------------------------------|
| Eagle Peak (EP) at | Wyoming State, USA                  |
| 10.7km×14km.       |                                     |
| Bearhead (BH) at \ | Washington State, USA               |
| Similar size as al | oove.                               |
| Eagle Peak (EP)    | Bearhead (BH)                       |











| Thanks!                                     | VLDB '09                                |
|---------------------------------------------|-----------------------------------------|
| Email: Son