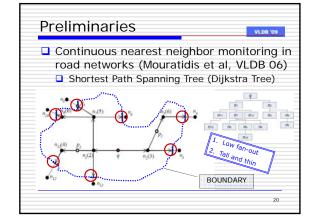

## Outline

- Motivation
- Related Work
- Preliminaries
- Surface Index based ApproachPerformance Evaluation

VLDB '09

13

Conclusion and Future Work

| Related Work                                                     | VLDB '09 |
|------------------------------------------------------------------|----------|
| Spatial Database                                                 |          |
| Conventional kNN  Reverse kNN  Time-aware kNN <u>Visible kNN</u> |          |
|                                                                  | 14       |